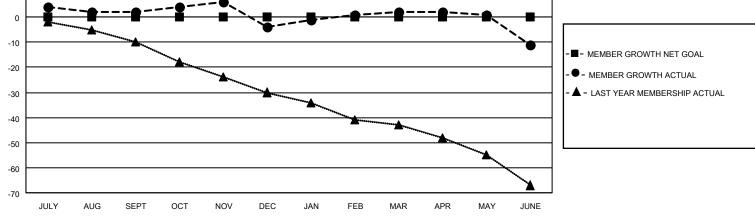

## LOCATION LOUISIANA

District 8 L

Results as of: 6/30/2022

| Clubs                 |               |           |               | Members               |                        |                         |                                                    |
|-----------------------|---------------|-----------|---------------|-----------------------|------------------------|-------------------------|----------------------------------------------------|
| RESULTS FOR 2021-2022 |               |           |               | RESULTS FOR 2021-2022 |                        |                         |                                                    |
| QUARTER               | NEW CLUB GOAL | NEW CLUBS | DROPPED CLUBS | QUARTER MEM           | BER GROWTH NET<br>GOAL | MEMBER GROWTH<br>ACTUAL | DROPPED<br>MEMBERS ACTUAL<br>(including transfers) |
| JULY/AUG/SEPT         | 0             | 0         | 0             | JULY/AUG/SEPT         | 0                      | 11                      | 9                                                  |
| OCT/NOV/DEC           | 0             | 0         | 0             | OCT/NOV/DEC           | 0                      | 14                      | 19                                                 |
| JAN/FEB/MAR           | 0             | 0         | 0             | JAN/FEB/MAR           | 0                      | 15                      | 7                                                  |
| APR/MAY/JUNE          | 0             | 0         | 1             | APR/MAY/JUNE          | 0                      | 9                       | 20                                                 |

GOALS AND ACTUAL NEW CLUBS CUMULATIVE

| DROPPED CLUBS: 1 |    | 16 CLUBS OF 21 ADDED 1 OR<br>MORE NEW MEMBERS | GENDER DISTRIBUTION                |                           |  |
|------------------|----|-----------------------------------------------|------------------------------------|---------------------------|--|
|                  |    |                                               | MALE                               | 471 (71.69%)              |  |
|                  |    |                                               | FEMALE<br>NON BINARY               | 186 (28.31%)<br>0 (0.00%) |  |
| DROPPED MEMBERS  |    |                                               | PREFER NOT TO ANSWER               | 0 (0.00%)                 |  |
| DECEASED         | 14 |                                               |                                    |                           |  |
| CLUB CANCELLED   | 3  | CLICK HERE FOR CUMULATIVE                     | TOTAL FAMILY UNIT MEMBERS          | 94                        |  |
| OTHER            | 38 | MEMBERSHIP DATA                               |                                    |                           |  |
| TOTAL            | 55 |                                               | FAMILY MEMBERS PAYING HALF DUES 49 |                           |  |
|                  |    |                                               |                                    |                           |  |